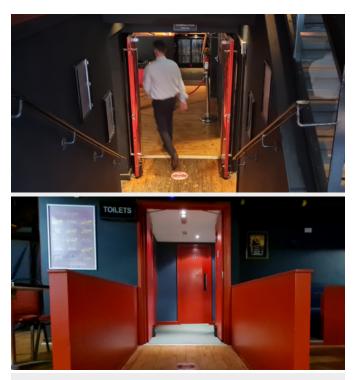

## A busy environment creates access issues

"There's a challenge with such high numbers of people populating the building," says Paul Musselwhite, Komedia MD. "Safe movement is essential as they move through the corridors and get up during intervals in shows to use the facilities or go to the bar."

Dorgard Pro has proved to be a vital inclusion at crunch points like the toilets and bar.

"Working with Fireco has been great, from the planning stage, where we had a very thorough visit from Jason the Engineer, to the install, which was really smooth and fast. Dorgard Pro has proved easy to use and given us peace of mind that there's less to maintain on a day to day basis."