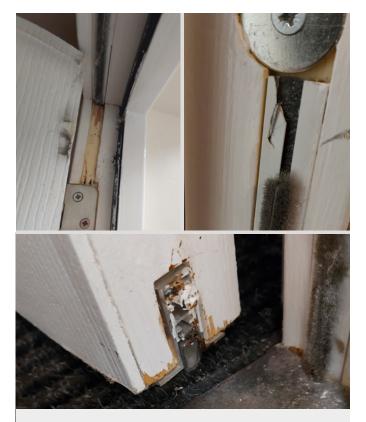

## Non-compliant fire door installation

The Guinness Partnership hired another company to come and fit fire doors in some of their properties. Unfortunately the contractor they hired fitted fire doors with lots of errors and they weren't fit for purpose, they didn't have overhead door closers and the surrounds weren't fitted.