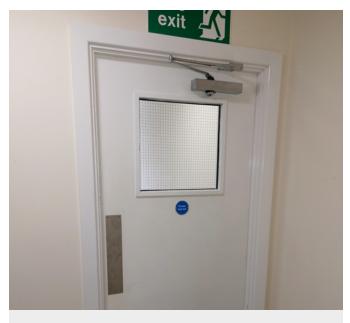

## Non-compliant fire door installation

The Guinness Partnership hired another company to come and fit fire doors in some of their properties. Unfortunately the contractor they hired fitted fire doors with lots of errors and they weren't fit for purpose, they didn't have overhead door closers and the surrounds weren't fitted.