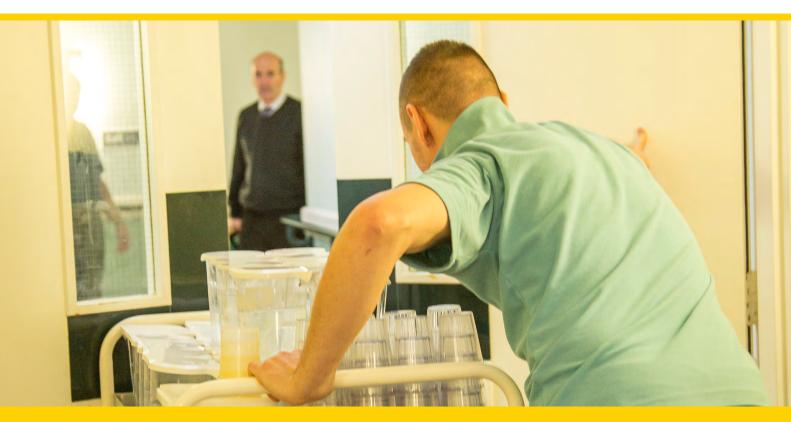

## The problem

The staff at QAHH were struggling with heavy fire doors, which caused access problems. Andy Hastings, a Manager at Queen Alexandra Hospital Home, said: "The corridors and entrances to the kitchens with trolleys going in and out are very busy. We found the staff were wedging open the fire doors as they were an inconvenience when shut."

## The solution

Andy said: "We needed a product that would keep our fire doors open and stay compliant. We spoke to Fireco

about Dorgard as it fit our requirements. We've since installed Dorgard in the corridors, offices and on one of the doors leading into the kitchen."