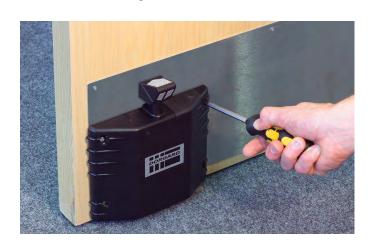

## Compliance Made Easy

Dorgard is a wireless, fire door retainer which holds fire doors open. The unit continually listens for the sound of the alarm and once verified, will release the door to close.

"You just install the unit at the bottom of the door, put the batteries in and you're good to go. There's no wiring involved, it's brilliant. We can now walk around the busy areas without having to open and shut heavy fire doors and we're still complying with regulations. If the alarm goes off, the doors automatically close.