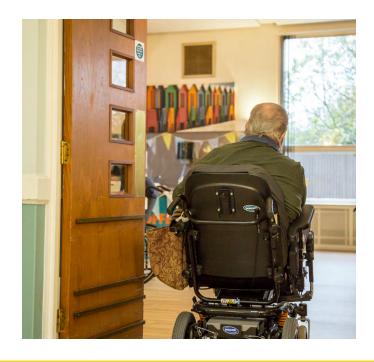

The outcome

- Greater accessibility for all staff throughout the home
- Fully compliant with regulations
- Improved safety

Andy said: "Since installing Dorgard, the staff have seen a big improvement in accessibility. Everyone can walk through the building freely without the obstruction of heavy fire doors."